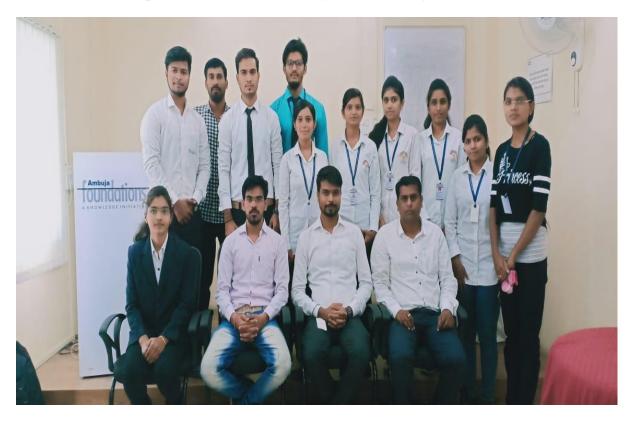

## **Photographs:**

Pre-placement talk at Ambuja Cement regional office

All Selected student with Arun Gholve sir